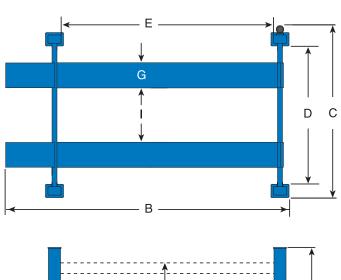

### **Specifications**

|    | •                                 |           |           |
|----|-----------------------------------|-----------|-----------|
|    | Model:                            | SM4T      | SM4TL     |
|    | Max. Wheelbase                    | 3861 mm   | 3861 mm   |
| A. | Rise                              | 1962 mm   | 1962 mm   |
| В. | Length Overall                    | 5337 mm   | 5850 mm   |
| C. | Width Overall                     | 3276 mm   | 3276 mm   |
| D. | Inside of Columns                 | 2718 mm   | 2718 mm   |
| E. | Between Front and<br>Rear Columns | 4191 mm   | 4704 mm   |
| F. | Height of Columns                 | 2221 mm   | 2221 mm   |
| G. | Width of Runways                  | 508 mm    | 508 mm    |
| Н. | Height of Runways                 | 127 mm    | 127 mm    |
| l. | Width Between<br>Runways          | 1000 mm   | 1000 mm   |
|    | Lifting Capacity                  | 4082 kg   | 4082 kg   |
|    | Motor                             | 2 HP      | 2 HP      |
|    | Voltage Single Phase              | 208v-230v | 208v-230v |