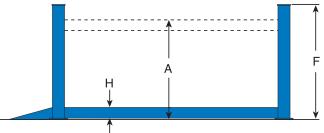

### **Specifications**

|    | •                                 |           |           |
|----|-----------------------------------|-----------|-----------|
|    | Model:                            | SM4T      | SM4TL     |
|    | Max. Wheelbase                    | 3861 mm   | 3861 mm   |
| A. | Rise                              | 1962 mm   | 1962 mm   |
| В. | Length Overall                    | 5337 mm   | 5850 mm   |
| C. | Width Overall                     | 3276 mm   | 3276 mm   |
| D. | Inside of Columns                 | 2718 mm   | 2718 mm   |
| E. | Between Front and<br>Rear Columns | 4191 mm   | 4704 mm   |
| F. | Height of Columns                 | 2221 mm   | 2221 mm   |
| G. | Width of Runways                  | 508 mm    | 508 mm    |
| Н. | Height of Runways                 | 127 mm    | 127 mm    |
| l. | Width Between<br>Runways          | 1000 mm   | 1000 mm   |
|    | Lifting Capacity                  | 4082 kg   | 4082 kg   |
|    | Motor                             | 2 HP      | 2 HP      |
|    | Voltage Single Phase              | 208v-230v | 208v-230v |