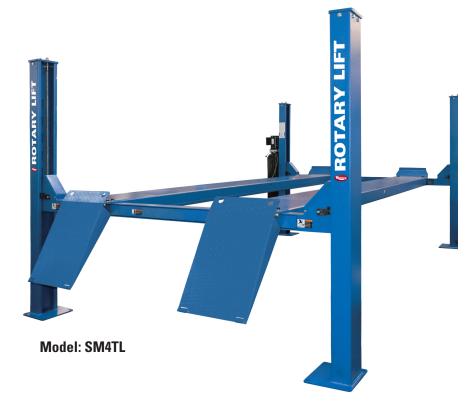

## SM4T/SM4TL

### **4082 KG. CAPACITY FOUR POST LIFT**

Locating hydraulic cylinder and lift mechanism underneath runway eliminates damage and permits unobstructed rise

**SM4T / SM4TL - 4082 kg capacity** is ideal for quick lifting and service of a wide range of vehicles. With Rotary Lift's SM4T/SM4TL, the real value is the increase in productivity.