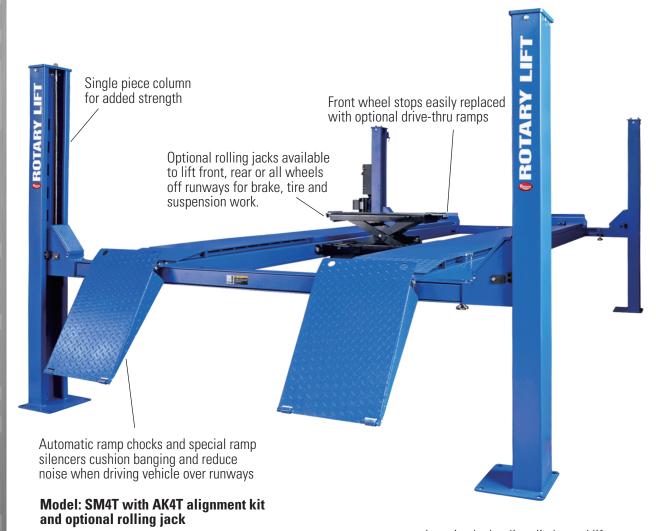

## SM4T/SM4TL

### **4082 KG. CAPACITY FOUR POST LIFT**

Locating hydraulic cylinder and lift mechanism underneath runway eliminates damage and permits unobstructed rise

**SM4T / SM4TL - 4082 kg capacity** is ideal for quick lifting and service of a wide range of vehicles. With Rotary Lift's SM4T/SM4TL, the real value is the increase in productivity.

#### **Optional Accessories**

- RJ4500MBK 2041kg capacity rolling bridge w/ manual pump (use with alignment kit)
- NRJ45G- 2041kg capacity rolling bridge w/ manual pump (use with flat runway)
- FC5969 Air Pump Kit to change manual pump to air operated
- AK4T/AK9L Bolt-On Alignment Kit
- FA5153 Radius Gauges