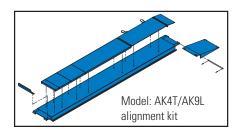

#### **Optional Accessories**

- RJ4500MBK 2041kg capacity rolling bridge w/ manual pump (use with alignment kit)
- NRJ45G- 2041kg capacity rolling bridge w/ manual pump (use with flat runway)
- FC5969 Air Pump Kit to change manual pump to air operated
- AK4T/AK9L Bolt-On Alignment Kit
- FA5153 Radius Gauges